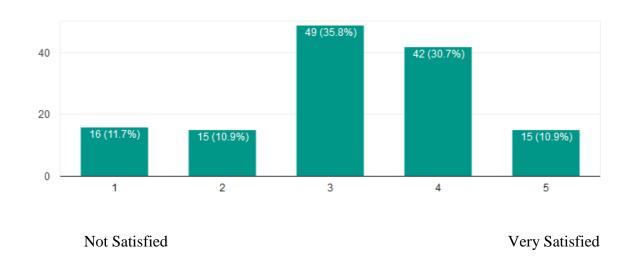

## 2) How satisfied are you with the current Student Evaluation of Faculty form?