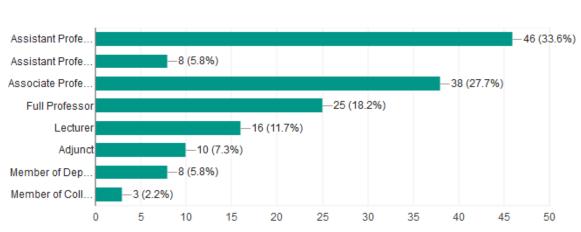

, December 2, 2016 1:00-3:00 P.M. CETL Lab L13



#### ADC Workshop "Developing Conference Presentation Skills"

December 2, 2016 1:00pm to 3:00pm L-313

| Name (Print)       | Signature      | Dept              |
|--------------------|----------------|-------------------|
| Kathleen Landy     | Kothleen Lardy | CETL              |
| Gail Lewis         | Gaig Autis     | Speech            |
| Tirandal Henry-B   | eny mars.      | Chemistry.        |
| Nicole Lopez-Janta | Ali Ci Co      | History J,        |
| Ashlie Klepper     | bilin "        | Communicaty Speen |
| Elaine Thempson    | Eland Themas   | Speech Comm.      |
| <b>v</b>           |                | V                 |
|                    |                |                   |

## **ATTACHMENT C: Faculty Survey Results**



## 1) Title

137 responses

## 2) How satisfied are you with the current Student Evaluation of Faculty form?