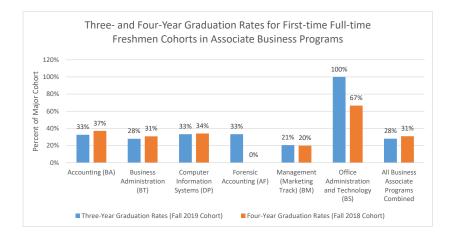

|                                           | Three-Year Graduation Rates (Fall 2019 Cohort) |                         | Four-Year Graduation Rates (Fall 2018 Cohort) |                         |
|-------------------------------------------|------------------------------------------------|-------------------------|-----------------------------------------------|-------------------------|
|                                           | Earned Degree at QCC                           | Percent of Major Cohort | Earned Degree at QCC                          | Percent of Major Cohort |
| Accounting (BA)                           | 15                                             | 32.6%                   | 23                                            | 37.1%                   |
| Business Administration (BT)              | 73                                             | 28.0%                   | 102                                           | 30.8%                   |
| Computer Information Systems (DP)         | 6                                              | 33.3%                   | 15                                            | 34.1%                   |
| Forensic Accounting (AF)                  | 4                                              | 33.3%                   | 0                                             | 0.0%                    |
| Management (Marketing Track) (BM)         | 14                                             | 20.6%                   | 9                                             | 20.0%                   |
| Office Administration and Technology (BS) | 2                                              | 100.0%                  | 2                                             | 66.7%                   |
| All Business Associate Programs Combined  | 114                                            | 28.0%                   | 151                                           | 30.9%                   |