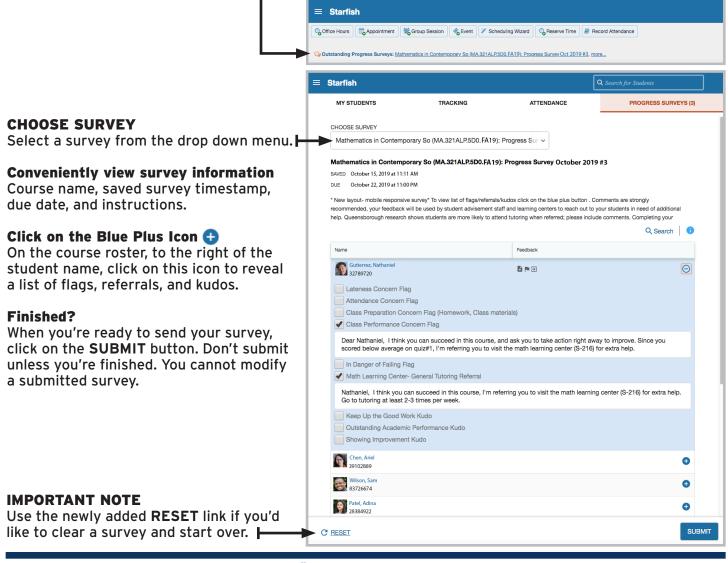

## **Progress Surveys**

View your surveys by clicking on the **Outstanding Progress Surveys** link on the Starfish **Home** page.