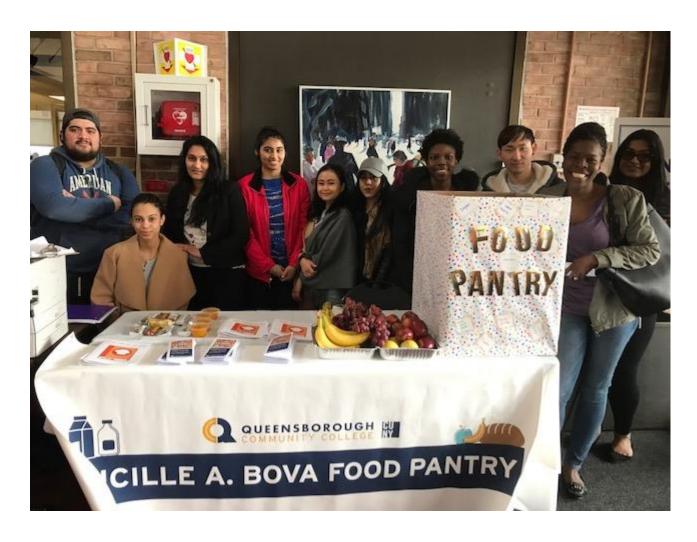

#### VI. **New Business**

Respectfully Submitted,

Joel Kuszai

- VP Steele spoke about the Assessment for Fall 2016. General Education Assessment Task Force found that the results were lower then they had been for the previous two terms. One explanation is that more first term first year students were evaluated. The report will be poste don the Gen Ed Task Force website by the end of the week. Dr. Steele also referred to a report which she said would come to the senate in September.
- Vice Chair Tai presented the monthly report of the Committee on Food Insecurity (Attachment F), thanking senators for their donations. She also expressed that the committee was looking at different options for how to handle the fiscal aspects of running a food pantry.
- Senator Stark, chair of the Academic Freedom Committee, raised the issue of the March 22 directive from Human Resources and the question of email use and academic freedom.